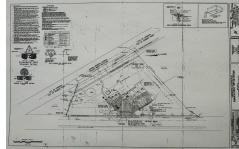

# **COMMENTS**

FOR SALE - Prime Development Parcel. Approx. 1.5+/- acres of land available for development. 2 street frontages: 435 feet of frontage on Bethel. 245+/- feet of frontage on Ocean Hts. Ave. Currently has 1 small 600+/- sf building on site. Excellent traffic count / pattern. Situated directly across from ShopRite, Starbucks, Applebee\'s . This \"island\" conta...

# COMMENTS

FOR SALE - Prime Development Parcel. Approx. 1.5+/- acres of land available for development. 2 street frontages: 435 feet of frontage on Bethel. 245+/- feet of frontage on Ocean Hts. Ave. Currently has 1 small 600+/- sf building on site. Excellent traffic count / pattern. Situated directly across from ShopRite, Starbucks, Applebee\'s . This \"island\" conta...