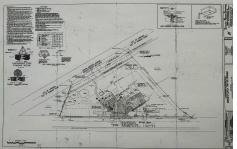

# **COMMENTS**

FOR SALE - Prime Development Parcel. Approx. 1.5+/- acres of land available for development. 2 street frontages: 435 feet of frontage on Bethel. 245+/- feet of frontage on Ocean Hts. Ave. Currently has 1 small 600+/- sf building on site. Excellent traffic count / pattern. Situated directly across from ShopRite, Starbucks, Applebee\'s . This \"island\" conta...

# COMMENTS

FOR SALE - Prime Development Parcel. Approx. 1.5+/- acres of land available for development. 2 street frontages: 435 feet of frontage on Bethel. 245+/- feet of frontage on Ocean Hts. Ave. Currently has 1 small 600+/- sf building on site. Excellent traffic count / pattern. Situated directly across from ShopRite, Starbucks, Applebee\'s . This \"island\" conta...