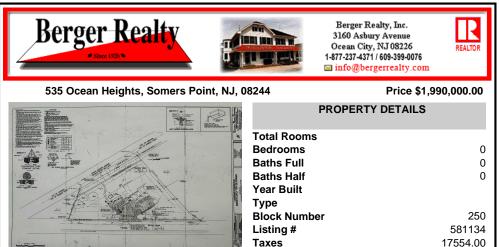

# COMMENTS

FOR SALE - Prime Development Parcel. Approx. 1.5+/- acres of land available for development. 2 street frontages: 435 feet of frontage on Bethel. 245+/- feet of frontage on Ocean Hts. Ave. Currently has 1 small 600+/- sf building on site. Excellent traffic count / pattern. Situated directly across from ShopRite, Starbucks, Applebeel's . This \"island\" conta...

## COMMENTS

FOR SALE - Prime Development Parcel. Approx. 1.5+/- acres of land available for development. 2 street frontages: 435 feet of frontage on Bethel. 245+/- feet of frontage on Ocean Hts. Ave. Currently has 1 small 600+/- sf building on site. Excellent traffic count / pattern. Situated directly across from ShopRite, Starbucks, Applebee\'s . This \"island\" conta...