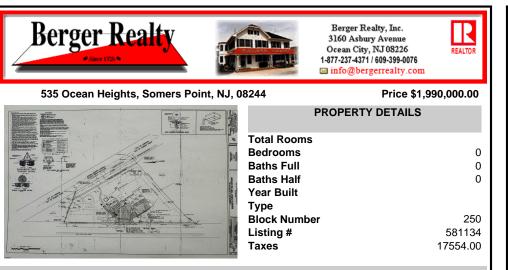

# COMMENTS

FOR SALE - Prime Development Parcel. Approx. 1.5+/- acres of land available for development. 2 street frontages: 435 feet of frontage on Bethel. 245+/- feet of frontage on Ocean Hts. Ave. Currently has 1 small 600+/- sf building on site. Excellent traffic count / pattern. Situated directly across from ShopRite, Starbucks, Applebeel's . This \"island\" conta...

## COMMENTS

FOR SALE - Prime Development Parcel. Approx. 1.5+/- acres of land available for development. 2 street frontages: 435 feet of frontage on Bethel. 245+/- feet of frontage on Ocean Hts. Ave. Currently has 1 small 600+/- sf building on site. Excellent traffic count / pattern. Situated directly across from ShopRite, Starbucks, Applebee\'s . This \"island\" conta...