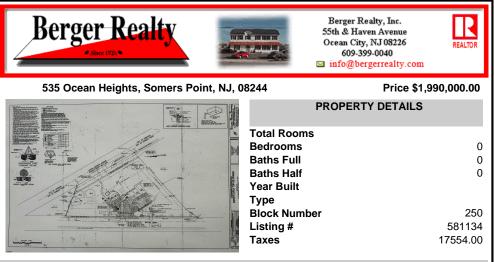

## COMMENTS

FOR SALE - Prime Development Parcel. Approx. 1.5+/- acres of land available for development. 2 street frontages: 435 feet of frontage on Bethel. 245+/- feet of frontage on Ocean Hts. Ave. Currently has 1 small 600+/- sf building on site. Excellent traffic count / pattern. Situated directly across from ShopRite, Starbucks, Applebee\'s . This \"island\" conta...