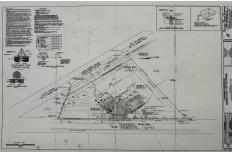

# **COMMENTS**

FOR SALE - Prime Development Parcel. Approx. 1.5+/- acres of land available for development. 2 street frontages: 435 feet of frontage on Bethel. 245+/- feet of frontage on Ocean Hts. Ave. Currently has 1 small 600+/- sf building on site. Excellent traffic count / pattern. Situated directly across from ShopRite, Starbucks, Applebee\'s . This \"island\" conta...

# COMMENTS

FOR SALE - Prime Development Parcel. Approx. 1.5+/- acres of land available for development. 2 street frontages: 435 feet of frontage on Bethel. 245+/- feet of frontage on Ocean Hts. Ave. Currently has 1 small 600+/- sf building on site. Excellent traffic count / pattern. Situated directly across from ShopRite, Starbucks, Applebee\'s . This \"island\" conta...