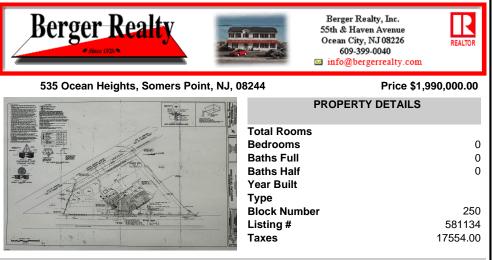

## COMMENTS

FOR SALE - Prime Development Parcel. Approx. 1.5+/- acres of land available for development. 2 street frontages: 435 feet of frontage on Bethel. 245+/- feet of frontage on Ocean Hts. Ave. Currently has 1 small 600+/- sf building on site. Excellent traffic count / pattern. Situated directly across from ShopRite, Starbucks, Applebee\'s . This \"island\" conta...