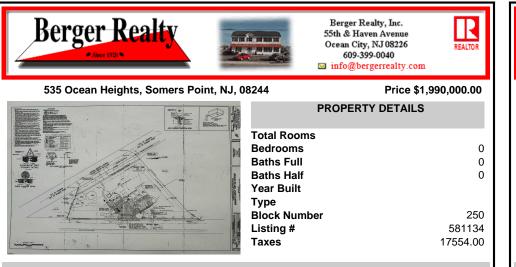

## COMMENTS

FOR SALE - Prime Development Parcel. Approx. 1.5+/- acres of land available for development. 2 street frontages: 435 feet of frontage on Bethel. 245+/- feet of frontage on Ocean Hts. Ave. Currently has 1 small 600+/- sf building on site. Excellent traffic count / pattern. Situated directly across from ShopRite, Starbucks, Applebee\'s . This \"island\" conta...