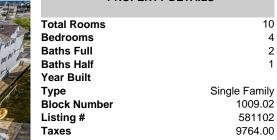

## Price \$2,495,000.00 **PROPERTY DETAILS**

| TIT IN MININ                                                                                                                                                                                                                                                                                                                                                                                                                                                                                                                                                                                                                                                                                                                                                                                                                                                                                                                                                                                                                                                                                                                                                                                                                                                                                                                                                                                                                                                                                                                                                                                                                                                                                                                                                                                                                                                                                                                                                                                                                                                                                                                   |
|--------------------------------------------------------------------------------------------------------------------------------------------------------------------------------------------------------------------------------------------------------------------------------------------------------------------------------------------------------------------------------------------------------------------------------------------------------------------------------------------------------------------------------------------------------------------------------------------------------------------------------------------------------------------------------------------------------------------------------------------------------------------------------------------------------------------------------------------------------------------------------------------------------------------------------------------------------------------------------------------------------------------------------------------------------------------------------------------------------------------------------------------------------------------------------------------------------------------------------------------------------------------------------------------------------------------------------------------------------------------------------------------------------------------------------------------------------------------------------------------------------------------------------------------------------------------------------------------------------------------------------------------------------------------------------------------------------------------------------------------------------------------------------------------------------------------------------------------------------------------------------------------------------------------------------------------------------------------------------------------------------------------------------------------------------------------------------------------------------------------------------|
| and the second s |
|                                                                                                                                                                                                                                                                                                                                                                                                                                                                                                                                                                                                                                                                                                                                                                                                                                                                                                                                                                                                                                                                                                                                                                                                                                                                                                                                                                                                                                                                                                                                                                                                                                                                                                                                                                                                                                                                                                                                                                                                                                                                                                                                |

| Total Rooms  | 10            |
|--------------|---------------|
| Bedrooms     | 4             |
| Baths Full   | 2             |
| Baths Half   | 1             |
| Year Built   |               |
| Туре         | Single Family |
| Block Number | 1009.02       |
| Listing #    | 581102        |
| Taxes        | 9764.00       |
|              |               |