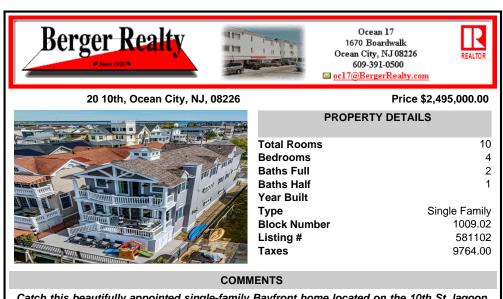

Catch this beautifully appointed single-family Bayfront home located on the 10th St. lagoon. The bayfront location provides unparalleled bay views of the Great Egg Harbor Bay with the consideration for protection for your waterfront vessels. Amazing sunset views from all of the decks. Take a quick walk to the 9th St. bridge or the vibrant downtown corridor. The 2 story hom...

|                                               | PROPE                                                           | RTY FEATURES                                |                                                                                                           |
|-----------------------------------------------|-----------------------------------------------------------------|---------------------------------------------|-----------------------------------------------------------------------------------------------------------|
| Exterior<br>Vinyl                             | OutsideFeatures<br>Boat Slip<br>Deck<br>Outside Shower<br>Porch | ParkingGarage<br>Attached Garage<br>One Car | AppliancesIncluded<br>Dishwasher<br>Disposal<br>Dryer<br>Gas Stove<br>Microwave<br>Refrigerator<br>Washer |
| Heating<br>Forced Air<br>Gas-Natural<br>Sewer | Cooling<br>Ceiling Fan(s)<br>Central                            | HotWater<br>Gas                             | Water<br>Public                                                                                           |

Sewer Public Sewer