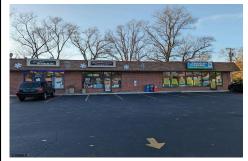

PROPERTY DETAILS

565 Route 50, Mays Landing, NJ, 08330

Price \$699,000.00

# Total Rooms Bedrooms 0 Baths Full 0 Baths Half 0 Year Built 1975 Type Block Number 771 Listing # 581023 Taxes 11107.00

# COMMENTS

This property is being sold As-Is and subject to 2 lease agreements. Pizzeria\'s lease expires in June 2024, but has given verbal confirmation to renew. Convenience store\'s lease expires in May 2025. Tenants responsible for maintenance and repairs of HVAC, plumbing, water heater and roof. Landlord responsible for replacement only. Parking lot was seal coated in 2023. Land...