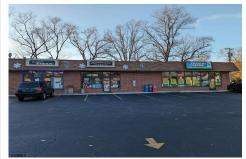

Price \$699,000.00

565 Route 50, Mays Landing, NJ, 08330

PROPERTY DETAILS

| 0        |
|----------|
| 0        |
| 0        |
| 1975     |
|          |
| 771      |
| 581023   |
| 11107.00 |
|          |

# COMMENTS

This property is being sold As-Is and subject to 2 lease agreements. Pizzeria\'s lease expires in June 2024, but has given verbal confirmation to renew. Convenience store\'s lease expires in May 2025. Tenants responsible for maintenance and repairs of HVAC, plumbing, water heater and roof. Landlord responsible for replacement only. Parking lot was seal coated in 2023. Land...