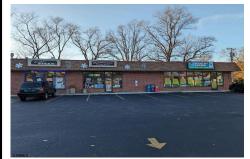

Price \$699,000.00

565 Route 50, Mays Landing, NJ, 08330

## COMMENTS

This property is being sold As-Is and subject to 2 lease agreements. Pizzeria\'s lease expires in June 2024, but has given verbal confirmation to renew. Convenience store\'s lease expires in May 2025. Tenants responsible for maintenance and repairs of HVAC, plumbing, water heater and roof. Landlord responsible for replacement only. Parking lot was seal coated in 2023. Land...