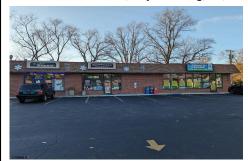

PROPERTY DETAILS

11107.00

565 Route 50, Mays Landing, NJ, 08330

Price \$699,000.00

# COMMENTS

**Taxes** 

This property is being sold As-Is and subject to 2 lease agreements. Pizzeria\'s lease expires in June 2024, but has given verbal confirmation to renew. Convenience store\'s lease expires in May 2025. Tenants responsible for maintenance and repairs of HVAC, plumbing, water heater and roof. Landlord responsible for replacement only. Parking lot was seal coated in 2023. Land...