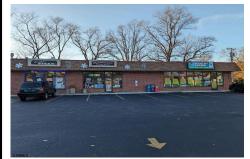

## PROPERTY DETAILS

 Total Rooms

 Bedrooms
 0

 Baths Full
 0

 Baths Half
 0

 Year Built
 1975

 Type
 Block Number
 771

 Listing #
 581023

 Taxes
 11107.00

### COMMENTS

This property is being sold As-Is and subject to 2 lease agreements. Pizzeria\'s lease expires in June 2024, but has given verbal confirmation to renew. Convenience store\'s lease expires in May 2025. Tenants responsible for maintenance and repairs of HVAC, plumbing, water heater and roof. Landlord responsible for replacement only. Parking lot was seal coated in 2023. Land...