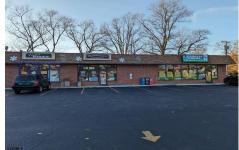

# 565 Route 50, Mays Landing, NJ, 08330

| Total Rooms  |          |
|--------------|----------|
| Bedrooms     | 0        |
| Baths Full   | 0        |
| Baths Half   | 0        |
| Year Built   | 1975     |
| Туре         |          |
| Block Number | 771      |
| Listing #    | 581023   |
| Taxes        | 11107.00 |
|              |          |

### **COMMENTS**

This property is being sold As-Is and subject to 2 lease agreements. Pizzerial's lease expires in June 2024, but has given verbal confirmation to renew. Convenience storel's lease expires in May 2025. Tenants responsible for maintenance and repairs of HVAC, plumbing, water heater and roof. Landlord responsible for replacement only. Parking lot was seal coated in 2023. Land...

Price \$699,000.00

565 Route 50, Mays Landing, NJ, 08330