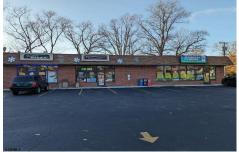

Price \$699,000.00

565 Route 50, Mays Landing, NJ, 08330

## **COMMENTS**

This property is being sold As-Is and subject to 2 lease agreements. Pizzerial's lease expires in June 2024, but has given verbal confirmation to renew. Convenience storel's lease expires in May 2025. Tenants responsible for maintenance and repairs of HVAC, plumbing, water heater and roof. Landlord responsible for replacement only. Parking lot was seal coated in 2023. Land...