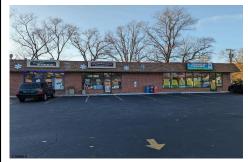

PROPERTY DETAILS

565 Route 50, Mays Landing, NJ, 08330

Price \$699,000.00

# Total Rooms Bedrooms 0 Baths Full 0 Baths Half 0 Year Built 1975 Type Block Number 771 Listing # 581023 Taxes 11107.00

# COMMENTS

This property is being sold As-Is and subject to 2 lease agreements. Pizzeria\'s lease expires in June 2024, but has given verbal confirmation to renew. Convenience store\'s lease expires in May 2025. Tenants responsible for maintenance and repairs of HVAC, plumbing, water heater and roof. Landlord responsible for replacement only. Parking lot was seal coated in 2023. Land...

# **PROPERTY FEATURES**