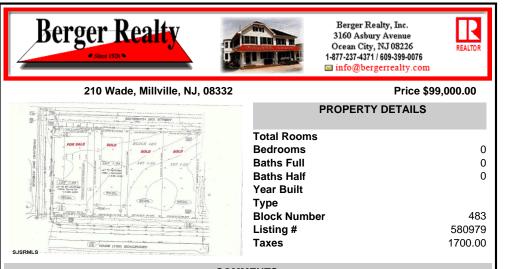

## COMMENTS

Site can support a wide range of concepts. Will build to suit, from 2,000 to 9,000 sf (subject to approvals), warehouse, flex space or commercial. Or, offering commercial condos for sale or lease from 2,000 sf each. OH door, warehouse and office space fit up to suit tenants needs. I-1 (INDUSTRIAL PARK) Zone: Permitted uses include a wide variety of warehousing, light manu...