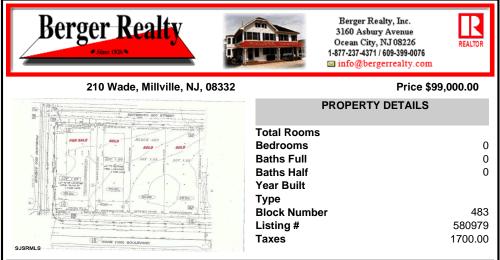

## COMMENTS

Site can support a wide range of concepts. Will build to suit, from 2,000 to 9,000 sf (subject to approvals), warehouse, flex space or commercial. Or, offering commercial condos for sale or lease from 2,000 sf each. OH door, warehouse and office space fit up to suit tenants needs. I-1 (INDUSTRIAL PARK) Zone: Permitted uses include a wide variety of warehousing, light manu...