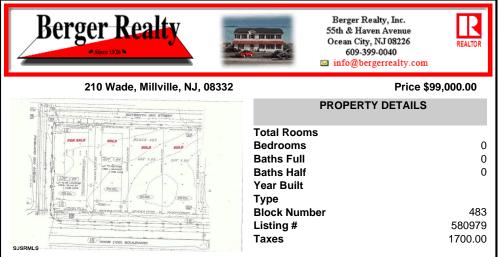

## COMMENTS

Site can support a wide range of concepts. Will build to suit, from 2,000 to 9,000 sf (subject to approvals), warehouse, flex space or commercial. Or, offering commercial condos for sale or lease from 2,000 sf each. OH door, warehouse and office space fit up to suit tenants needs. I-1 (INDUSTRIAL PARK) Zone: Permitted uses include a wide variety of warehousing, light manu...