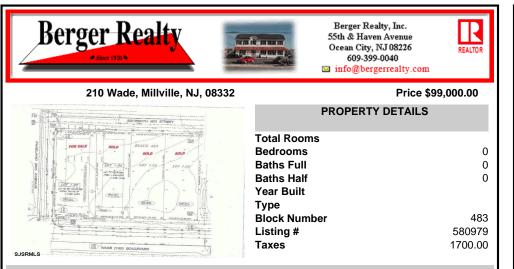

## COMMENTS

Site can support a wide range of concepts. Will build to suit, from 2,000 to 9,000 sf (subject to approvals), warehouse, flex space or commercial. Or, offering commercial condos for sale or lease from 2,000 sf each. OH door, warehouse and office space fit up to suit tenants needs. I-1 (INDUSTRIAL PARK) Zone: Permitted uses include a wide variety of warehousing, light manu...