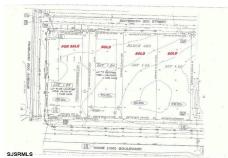

# COMMENTS

Site can support a wide range of concepts. Will build to suit, from 2,000 to 9,000 sf (subject to approvals), warehouse, flex space or commercial. Or, offering commercial condos for sale or lease from 2,000 sf each. OH door, warehouse and office space fit up to suit tenants needs. I-1 (INDUSTRIAL PARK) Zone: Permitted uses include a wide variety of warehousing, light manu...

### **PROPERTY FEATURES**