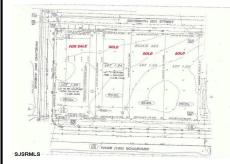

## **COMMENTS**

**Taxes** 

Site can support a wide range of concepts. Will build to suit, from 2,000 to 9,000 sf (subject to approvals), warehouse, flex space or commercial. Or, offering commercial condos for sale or lease from 2,000 sf each. OH door, warehouse and office space fit up to suit tenants needs. I-1 (INDUSTRIAL PARK) Zone: Permitted uses include a wide variety of warehousing, light manu...

### **PROPERTY FEATURES**