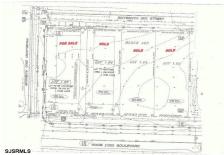

## **COMMENTS**

**Taxes** 

Site can support a wide range of concepts. Will build to suit, from 2,000 to 9,000 sf (subject to approvals), warehouse, flex space or commercial. Or, offering commercial condos for sale or lease from 2,000 sf each. OH door, warehouse and office space fit up to suit tenants needs. I-1 (INDUSTRIAL PARK) Zone: Permitted uses include a wide variety of warehousing, light manu...

## COMMENTS

Site can support a wide range of concepts. Will build to suit, from 2,000 to 9,000 sf (subject to approvals), warehouse, flex space or commercial. Or, offering commercial condos for sale or lease from 2,000 sf each. OH door, warehouse and office space fit up to suit tenants needs. I-1 (INDUSTRIAL PARK) Zone: Permitted uses include a wide variety of warehousing, light manu...