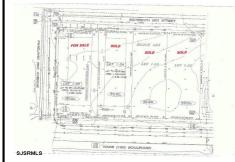

## **COMMENTS**

**Taxes** 

Site can support a wide range of concepts. Will build to suit, from 2,000 to 9,000 sf (subject to approvals), warehouse, flex space or commercial. Or, offering commercial condos for sale or lease from 2,000 sf each. OH door, warehouse and office space fit up to suit tenants needs. I-1 (INDUSTRIAL PARK) Zone: Permitted uses include a wide variety of warehousing, light manu...

## COMMENTS

Site can support a wide range of concepts. Will build to suit, from 2,000 to 9,000 sf (subject to approvals), warehouse, flex space or commercial. Or, offering commercial condos for sale or lease from 2,000 sf each. OH door, warehouse and office space fit up to suit tenants needs. I-1 (INDUSTRIAL PARK) Zone: Permitted uses include a wide variety of warehousing, light manu...