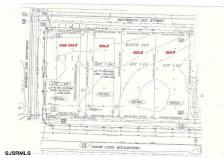

### **COMMENTS**

Site can support a wide range of concepts. Will build to suit, from 2,000 to 9,000 sf (subject to approvals), warehouse, flex space or commercial. Or, offering commercial condos for sale or lease from 2,000 sf each. OH door, warehouse and office space fit up to suit tenants needs. I-1 (INDUSTRIAL PARK) Zone: Permitted uses include a wide variety of warehousing, light manu...

### COMMENTS

Site can support a wide range of concepts. Will build to suit, from 2,000 to 9,000 sf (subject to approvals), warehouse, flex space or commercial. Or, offering commercial condos for sale or lease from 2,000 sf each. OH door, warehouse and office space fit up to suit tenants needs. I-1 (INDUSTRIAL PARK) Zone: Permitted uses include a wide variety of warehousing, light manu...