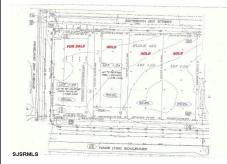

### **COMMENTS**

Site can support a wide range of concepts. Will build to suit, from 2,000 to 9,000 sf (subject to approvals), warehouse, flex space or commercial. Or, offering commercial condos for sale or lease from 2,000 sf each. OH door, warehouse and office space fit up to suit tenants needs. I-1 (INDUSTRIAL PARK) Zone: Permitted uses include a wide variety of warehousing, light manu...

### COMMENTS

Site can support a wide range of concepts. Will build to suit, from 2,000 to 9,000 sf (subject to approvals), warehouse, flex space or commercial. Or, offering commercial condos for sale or lease from 2,000 sf each. OH door, warehouse and office space fit up to suit tenants needs. I-1 (INDUSTRIAL PARK) Zone: Permitted uses include a wide variety of warehousing, light manu...