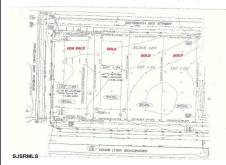

## **COMMENTS**

**Taxes** 

Site can support a wide range of concepts. Will build to suit, from 2,000 to 9,000 sf (subject to approvals), warehouse, flex space or commercial. Or, offering commercial condos for sale or lease from 2,000 sf each. OH door, warehouse and office space fit up to suit tenants needs. I-1 (INDUSTRIAL PARK) Zone: Permitted uses include a wide variety of warehousing, light manu...

# COMMENTS

Site can support a wide range of concepts. Will build to suit, from 2,000 to 9,000 sf (subject to approvals), warehouse, flex space or commercial. Or, offering commercial condos for sale or lease from 2,000 sf each. OH door, warehouse and office space fit up to suit tenants needs. I-1 (INDUSTRIAL PARK) Zone: Permitted uses include a wide variety of warehousing, light manu...