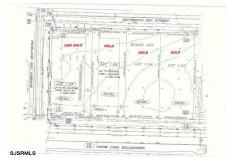

## **COMMENTS**

**Taxes** 

Site can support a wide range of concepts. Will build to suit, from 2,000 to 9,000 sf (subject to approvals), warehouse, flex space or commercial. Or, offering commercial condos for sale or lease from 2,000 sf each. OH door, warehouse and office space fit up to suit tenants needs. I-1 (INDUSTRIAL PARK) Zone: Permitted uses include a wide variety of warehousing, light manu...

# COMMENTS

Site can support a wide range of concepts. Will build to suit, from 2,000 to 9,000 sf (subject to approvals), warehouse, flex space or commercial. Or, offering commercial condos for sale or lease from 2,000 sf each. OH door, warehouse and office space fit up to suit tenants needs. I-1 (INDUSTRIAL PARK) Zone: Permitted uses include a wide variety of warehousing, light manu...