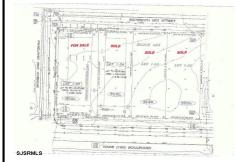

## **COMMENTS**

Site can support a wide range of concepts. Will build to suit, from 2,000 to 9,000 sf (subject to approvals), warehouse, flex space or commercial. Or, offering commercial condos for sale or lease from 2,000 sf each. OH door, warehouse and office space fit up to suit tenants needs. I-1 (INDUSTRIAL PARK) Zone: Permitted uses include a wide variety of warehousing, light manu...

#### PROPERTY FEATURES