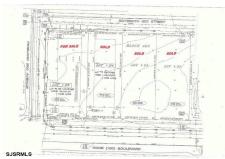

## COMMENTS

Site can support a wide range of concepts. Will build to suit, from 2,000 to 9,000 sf (subject to approvals), warehouse, flex space or commercial. Or, offering commercial condos for sale or lease from 2,000 sf each. OH door, warehouse and office space fit up to suit tenants needs. I-1 (INDUSTRIAL PARK) Zone: Permitted uses include a wide variety of warehousing, light manu...

#### **PROPERTY FEATURES**