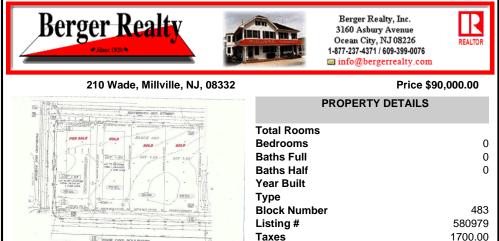

# COMMENTS

Site can support a wide range of concepts. Will build to suit, from 2,000 to 9,000 sf (subject to approvals), warehouse, flex space or commercial. Or, offering commercial condos for sale or lease from 2,000 sf each. OH door, warehouse and office space fit up to suit tenants needs. I-1 (INDUSTRIAL PARK) Zone: Permitted uses include a wide variety of warehousing, light manu...

## COMMENTS

Site can support a wide range of concepts. Will build to suit, from 2,000 to 9,000 sf (subject to approvals), warehouse, flex space or commercial. Or, offering commercial condos for sale or lease from 2,000 sf each. OH door, warehouse and office space fit up to suit tenants needs. I-1 (INDUSTRIAL PARK) Zone: Permitted uses include a wide variety of warehousing, light manu...