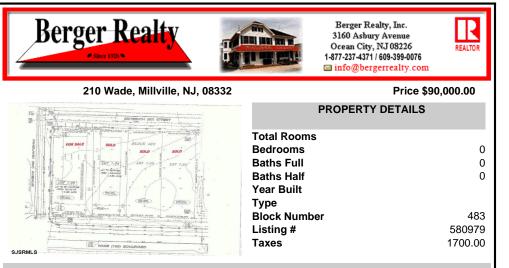

# COMMENTS

Site can support a wide range of concepts. Will build to suit, from 2,000 to 9,000 sf (subject to approvals), warehouse, flex space or commercial. Or, offering commercial condos for sale or lease from 2,000 sf each. OH door, warehouse and office space fit up to suit tenants needs. I-1 (INDUSTRIAL PARK) Zone: Permitted uses include a wide variety of warehousing, light manu...

## COMMENTS

Site can support a wide range of concepts. Will build to suit, from 2,000 to 9,000 sf (subject to approvals), warehouse, flex space or commercial. Or, offering commercial condos for sale or lease from 2,000 sf each. OH door, warehouse and office space fit up to suit tenants needs. I-1 (INDUSTRIAL PARK) Zone: Permitted uses include a wide variety of warehousing, light manu...