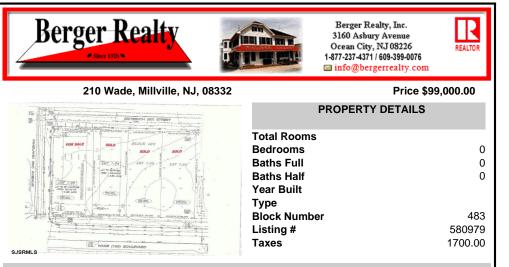

## COMMENTS

Site can support a wide range of concepts. Will build to suit, from 2,000 to 9,000 sf (subject to approvals), warehouse, flex space or commercial. Or, offering commercial condos for sale or lease from 2,000 sf each. OH door, warehouse and office space fit up to suit tenants needs. I-1 (INDUSTRIAL PARK) Zone: Permitted uses include a wide variety of warehousing, light manu...