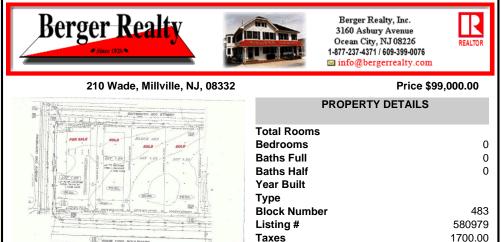

## COMMENTS

Site can support a wide range of concepts. Will build to suit, from 2,000 to 9,000 sf (subject to approvals), warehouse, flex space or commercial. Or, offering commercial condos for sale or lease from 2,000 sf each. OH door, warehouse and office space fit up to suit tenants needs. I-1 (INDUSTRIAL PARK) Zone: Permitted uses include a wide variety of warehousing, light manu...