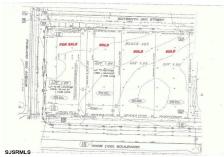

#### **COMMENTS**

Taxes

Site can support a wide range of concepts. Will build to suit, from 2,000 to 9,000 sf (subject to approvals), warehouse, flex space or commercial. Or, offering commercial condos for sale or lease from 2,000 sf each. OH door, warehouse and office space fit up to suit tenants needs. I-1 (INDUSTRIAL PARK) Zone: Permitted uses include a wide variety of warehousing, light manu...

#### **PROPERTY FEATURES**

### **COMMENTS**

Site can support a wide range of concepts. Will build to suit, from 2,000 to 9,000 sf (subject to approvals), warehouse, flex space or commercial. Or, offering commercial condos for sale or lease from 2,000 sf each. OH door, warehouse and office space fit up to suit tenants needs. I-1 (INDUSTRIAL PARK) Zone: Permitted uses include a wide variety of warehousing, light manu...