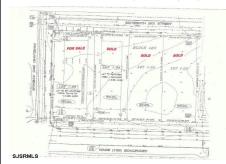

#### **COMMENTS**

Taxes

Site can support a wide range of concepts. Will build to suit, from 2,000 to 9,000 sf (subject to approvals), warehouse, flex space or commercial. Or, offering commercial condos for sale or lease from 2,000 sf each. OH door, warehouse and office space fit up to suit tenants needs. I-1 (INDUSTRIAL PARK) Zone: Permitted uses include a wide variety of warehousing, light manu...

#### **PROPERTY FEATURES**

### **COMMENTS**

Site can support a wide range of concepts. Will build to suit, from 2,000 to 9,000 sf (subject to approvals), warehouse, flex space or commercial. Or, offering commercial condos for sale or lease from 2,000 sf each. OH door, warehouse and office space fit up to suit tenants needs. I-1 (INDUSTRIAL PARK) Zone: Permitted uses include a wide variety of warehousing, light manu...