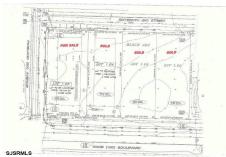

## **COMMENTS**

Site can support a wide range of concepts. Will build to suit, from 2,000 to 9,000 sf (subject to approvals), warehouse, flex space or commercial. Or, offering commercial condos for sale or lease from 2,000 sf each. OH door, warehouse and office space fit up to suit tenants needs. I-1 (INDUSTRIAL PARK) Zone: Permitted uses include a wide variety of warehousing, light manu...