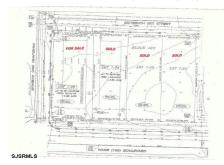

## **COMMENTS**

Site can support a wide range of concepts. Will build to suit, from 2,000 to 9,000 sf (subject to approvals), warehouse, flex space or commercial. Or, offering commercial condos for sale or lease from 2,000 sf each. OH door, warehouse and office space fit up to suit tenants needs. I-1 (INDUSTRIAL PARK) Zone: Permitted uses include a wide variety of warehousing, light manu...