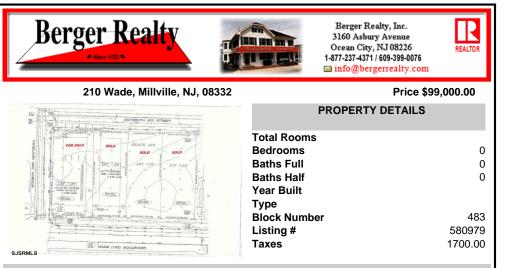

# COMMENTS

Site can support a wide range of concepts. Will build to suit, from 2,000 to 9,000 sf (subject to approvals), warehouse, flex space or commercial. Or, offering commercial condos for sale or lease from 2,000 sf each. OH door, warehouse and office space fit up to suit tenants needs. I-1 (INDUSTRIAL PARK) Zone: Permitted uses include a wide variety of warehousing, light manu...

## COMMENTS

Site can support a wide range of concepts. Will build to suit, from 2,000 to 9,000 sf (subject to approvals), warehouse, flex space or commercial. Or, offering commercial condos for sale or lease from 2,000 sf each. OH door, warehouse and office space fit up to suit tenants needs. I-1 (INDUSTRIAL PARK) Zone: Permitted uses include a wide variety of warehousing, light manu...