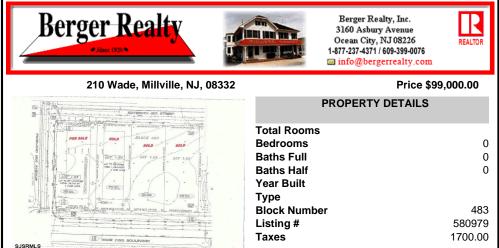

# COMMENTS

Site can support a wide range of concepts. Will build to suit, from 2,000 to 9,000 sf (subject to approvals), warehouse, flex space or commercial. Or, offering commercial condos for sale or lease from 2,000 sf each. OH door, warehouse and office space fit up to suit tenants needs. I-1 (INDUSTRIAL PARK) Zone: Permitted uses include a wide variety of warehousing, light manu...

## COMMENTS

Site can support a wide range of concepts. Will build to suit, from 2,000 to 9,000 sf (subject to approvals), warehouse, flex space or commercial. Or, offering commercial condos for sale or lease from 2,000 sf each. OH door, warehouse and office space fit up to suit tenants needs. I-1 (INDUSTRIAL PARK) Zone: Permitted uses include a wide variety of warehousing, light manu...