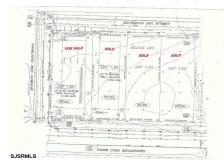

# **COMMENTS**

**Taxes** 

Site can support a wide range of concepts. Will build to suit, from 2,000 to 9,000 sf (subject to approvals), warehouse, flex space or commercial. Or, offering commercial condos for sale or lease from 2,000 sf each. OH door, warehouse and office space fit up to suit tenants needs. I-1 (INDUSTRIAL PARK) Zone: Permitted uses include a wide variety of warehousing, light manu...

### PROPERTY FEATURES