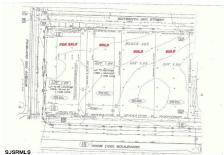

# **COMMENTS**

Site can support a wide range of concepts. Will build to suit, from 2,000 to 9,000 sf (subject to approvals), warehouse, flex space or commercial. Or, offering commercial condos for sale or lease from 2,000 sf each. OH door, warehouse and office space fit up to suit tenants needs. I-1 (INDUSTRIAL PARK) Zone: Permitted uses include a wide variety of warehousing, light manu...

### **PROPERTY FEATURES**