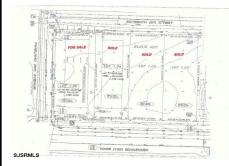

# **COMMENTS**

**Taxes** 

Site can support a wide range of concepts. Will build to suit, from 2,000 to 9,000 sf (subject to approvals), warehouse, flex space or commercial. Or, offering commercial condos for sale or lease from 2,000 sf each. OH door, warehouse and office space fit up to suit tenants needs. I-1 (INDUSTRIAL PARK) Zone: Permitted uses include a wide variety of warehousing, light manu...

### **PROPERTY FEATURES**