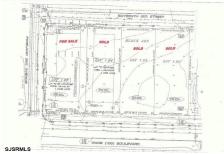

# **COMMENTS**

Site can support a wide range of concepts. Will build to suit, from 2,000 to 9,000 sf (subject to approvals), warehouse, flex space or commercial. Or, offering commercial condos for sale or lease from 2,000 sf each. OH door, warehouse and office space fit up to suit tenants needs. I-1 (INDUSTRIAL PARK) Zone: Permitted uses include a wide variety of warehousing, light manu...

### **PROPERTY FEATURES**