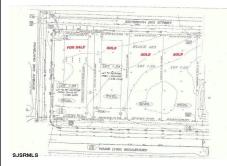

## Price \$90,000.00

| PROPERTY DETAILS |         |
|------------------|---------|
| Total Rooms      |         |
| Bedrooms         | 0       |
| Baths Full       | 0       |
| Baths Half       | 0       |
| Year Built       |         |
| Туре             |         |
| Block Number     | 483     |
| Listing #        | 580979  |
| Taxes            | 1700.00 |

## **COMMENTS**

Site can support a wide range of concepts. Will build to suit, from 2,000 to 9,000 sf (subject to approvals), warehouse, flex space or commercial. Or, offering commercial condos for sale or lease from 2,000 sf each. OH door, warehouse and office space fit up to suit tenants needs. I-1 (INDUSTRIAL PARK) Zone: Permitted uses include a wide variety of warehousing, light manu...

Price \$90,000.00

210 Wade, Millville, NJ, 08332

## COMMENTS

Site can support a wide range of concepts. Will build to suit, from 2,000 to 9,000 sf (subject to approvals), warehouse, flex space or commercial. Or, offering commercial condos for sale or lease from 2,000 sf each. OH door, warehouse and office space fit up to suit tenants needs. I-1 (INDUSTRIAL PARK) Zone: Permitted uses include a wide variety of warehousing, light manu...