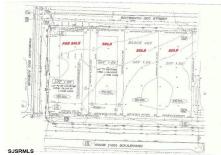

## Price \$90,000.00

| PROPERTY DETAILS |         |
|------------------|---------|
| Total Rooms      |         |
| Bedrooms         | 0       |
| Baths Full       | 0       |
| Baths Half       | 0       |
| Year Built       |         |
| Туре             |         |
| Block Number     | 483     |
| Listing #        | 580979  |
| Taxes            | 1700.00 |

## **COMMENTS**

Site can support a wide range of concepts. Will build to suit, from 2,000 to 9,000 sf (subject to approvals), warehouse, flex space or commercial. Or, offering commercial condos for sale or lease from 2,000 sf each. OH door, warehouse and office space fit up to suit tenants needs. I-1 (INDUSTRIAL PARK) Zone: Permitted uses include a wide variety of warehousing, light manu...

Price \$90,000.00

210 Wade, Millville, NJ, 08332

## COMMENTS

Site can support a wide range of concepts. Will build to suit, from 2,000 to 9,000 sf (subject to approvals), warehouse, flex space or commercial. Or, offering commercial condos for sale or lease from 2,000 sf each. OH door, warehouse and office space fit up to suit tenants needs. I-1 (INDUSTRIAL PARK) Zone: Permitted uses include a wide variety of warehousing, light manu...