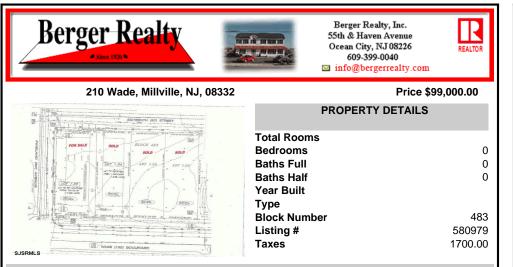

## COMMENTS

Site can support a wide range of concepts. Will build to suit, from 2,000 to 9,000 sf (subject to approvals), warehouse, flex space or commercial. Or, offering commercial condos for sale or lease from 2,000 sf each. OH door, warehouse and office space fit up to suit tenants needs. I-1 (INDUSTRIAL PARK) Zone: Permitted uses include a wide variety of warehousing, light manu...