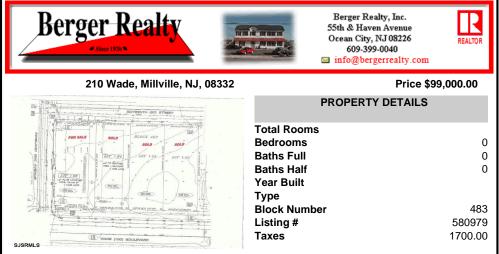

## COMMENTS

Site can support a wide range of concepts. Will build to suit, from 2,000 to 9,000 sf (subject to approvals), warehouse, flex space or commercial. Or, offering commercial condos for sale or lease from 2,000 sf each. OH door, warehouse and office space fit up to suit tenants needs. I-1 (INDUSTRIAL PARK) Zone: Permitted uses include a wide variety of warehousing, light manu...