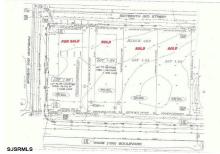

Price \$99,000.00

210 Wade, Millville, NJ, 08332

# PROPERTY DETAILS

| Total Rooms  |         |
|--------------|---------|
| Bedrooms     | 0       |
| Baths Full   | 0       |
| Baths Half   | 0       |
| Year Built   |         |
| Type         |         |
| Block Number | 483     |
| Listing #    | 580979  |
| Taxes        | 1700.00 |

## COMMENTS

Site can support a wide range of concepts. Will build to suit, from 2,000 to 9,000 sf (subject to approvals), warehouse, flex space or commercial. Or, offering commercial condos for sale or lease from 2,000 sf each. OH door, warehouse and office space fit up to suit tenants needs. I-1 (INDUSTRIAL PARK) Zone: Permitted uses include a wide variety of warehousing, light manu...