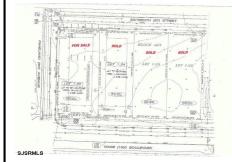

# PROPERTY DETAILS

Price \$99,000.00

#### **Total Rooms Bedrooms Baths Full** 0 **Baths Half** Year Built Type 483 **Block Number** Listing # 580979 **Taxes** 1700.00

## **COMMENTS**

Site can support a wide range of concepts. Will build to suit, from 2,000 to 9,000 sf (subject to approvals), warehouse, flex space or commercial. Or, offering commercial condos for sale or lease from 2,000 sf each. OH door, warehouse and office space fit up to suit tenants needs. I-1 (INDUSTRIAL PARK) Zone: Permitted uses include a wide variety of warehousing, light manu...