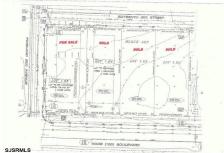

## **COMMENTS**

**Taxes** 

Site can support a wide range of concepts. Will build to suit, from 2,000 to 9,000 sf (subject to approvals), warehouse, flex space or commercial. Or, offering commercial condos for sale or lease from 2,000 sf each. OH door, warehouse and office space fit up to suit tenants needs. I-1 (INDUSTRIAL PARK) Zone: Permitted uses include a wide variety of warehousing, light manu...

## COMMENTS

Site can support a wide range of concepts. Will build to suit, from 2,000 to 9,000 sf (subject to approvals), warehouse, flex space or commercial. Or, offering commercial condos for sale or lease from 2,000 sf each. OH door, warehouse and office space fit up to suit tenants needs. I-1 (INDUSTRIAL PARK) Zone: Permitted uses include a wide variety of warehousing, light manu...