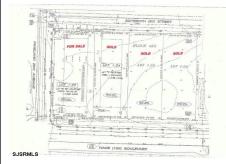

## **COMMENTS**

**Taxes** 

Site can support a wide range of concepts. Will build to suit, from 2,000 to 9,000 sf (subject to approvals), warehouse, flex space or commercial. Or, offering commercial condos for sale or lease from 2,000 sf each. OH door, warehouse and office space fit up to suit tenants needs. I-1 (INDUSTRIAL PARK) Zone: Permitted uses include a wide variety of warehousing, light manu...

## COMMENTS

Site can support a wide range of concepts. Will build to suit, from 2,000 to 9,000 sf (subject to approvals), warehouse, flex space or commercial. Or, offering commercial condos for sale or lease from 2,000 sf each. OH door, warehouse and office space fit up to suit tenants needs. I-1 (INDUSTRIAL PARK) Zone: Permitted uses include a wide variety of warehousing, light manu...