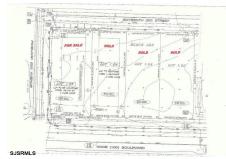

### **COMMENTS**

Taxes

Site can support a wide range of concepts. Will build to suit, from 2,000 to 9,000 sf (subject to approvals), warehouse, flex space or commercial. Or, offering commercial condos for sale or lease from 2,000 sf each. OH door, warehouse and office space fit up to suit tenants needs. I-1 (INDUSTRIAL PARK) Zone: Permitted uses include a wide variety of warehousing, light manu...

### COMMENTS

Site can support a wide range of concepts. Will build to suit, from 2,000 to 9,000 sf (subject to approvals), warehouse, flex space or commercial. Or, offering commercial condos for sale or lease from 2,000 sf each. OH door, warehouse and office space fit up to suit tenants needs. I-1 (INDUSTRIAL PARK) Zone: Permitted uses include a wide variety of warehousing, light manu...