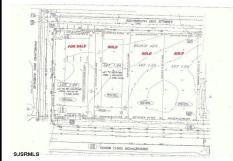

### **COMMENTS**

Taxes

Site can support a wide range of concepts. Will build to suit, from 2,000 to 9,000 sf (subject to approvals), warehouse, flex space or commercial. Or, offering commercial condos for sale or lease from 2,000 sf each. OH door, warehouse and office space fit up to suit tenants needs. I-1 (INDUSTRIAL PARK) Zone: Permitted uses include a wide variety of warehousing, light manu...

### COMMENTS

Site can support a wide range of concepts. Will build to suit, from 2,000 to 9,000 sf (subject to approvals), warehouse, flex space or commercial. Or, offering commercial condos for sale or lease from 2,000 sf each. OH door, warehouse and office space fit up to suit tenants needs. I-1 (INDUSTRIAL PARK) Zone: Permitted uses include a wide variety of warehousing, light manu...