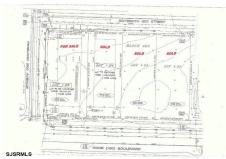

## COMMENTS

Site can support a wide range of concepts. Will build to suit, from 2,000 to 9,000 sf (subject to approvals), warehouse, flex space or commercial. Or, offering commercial condos for sale or lease from 2,000 sf each. OH door, warehouse and office space fit up to suit tenants needs. I-1 (INDUSTRIAL PARK) Zone: Permitted uses include a wide variety of warehousing, light manu...