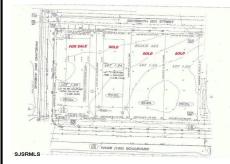

## **COMMENTS**

**Taxes** 

Site can support a wide range of concepts. Will build to suit, from 2,000 to 9,000 sf (subject to approvals), warehouse, flex space or commercial. Or, offering commercial condos for sale or lease from 2,000 sf each. OH door, warehouse and office space fit up to suit tenants needs. I-1 (INDUSTRIAL PARK) Zone: Permitted uses include a wide variety of warehousing, light manu...

## COMMENTS

Site can support a wide range of concepts. Will build to suit, from 2,000 to 9,000 sf (subject to approvals), warehouse, flex space or commercial. Or, offering commercial condos for sale or lease from 2,000 sf each. OH door, warehouse and office space fit up to suit tenants needs. I-1 (INDUSTRIAL PARK) Zone: Permitted uses include a wide variety of warehousing, light manu...