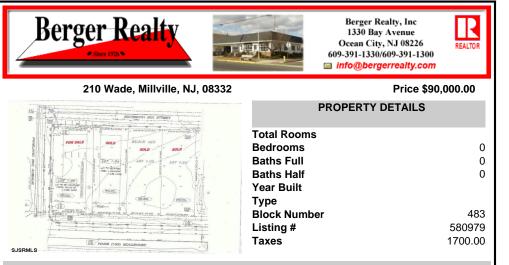

# **PROPERTY FEATURES** CONTACT

Scan to see Property page.

Ask for John Tonkinson Berger Realty Inc 1330 Bay Avenue, Ocean City Call: 609-741-7841 Email to: jtn@bergerrealty.com

|                                       | PROPERTY DETAILS                                                          |                          |
|---------------------------------------|---------------------------------------------------------------------------|--------------------------|
|                                       | Total Rooms<br>Bedrooms<br>Baths Full<br>Baths Half<br>Year Built<br>Type | 0<br>0<br>0              |
| I I I I I I I I I I I I I I I I I I I | Block Number<br>Listing #<br>Taxes                                        | 483<br>580979<br>1700.00 |

## COMMENTS

Site can support a wide range of concepts. Will build to suit, from 2,000 to 9,000 sf (subject to approvals), warehouse, flex space or commercial. Or, offering commercial condos for sale or lease from 2,000 sf each. OH door, warehouse and office space fit up to suit tenants needs. I-1 (INDUSTRIAL PARK) Zone: Permitted uses include a wide variety of warehousing, light manu...