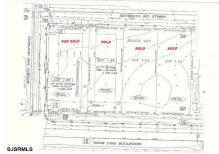

### **COMMENTS**

Site can support a wide range of concepts. Will build to suit, from 2,000 to 9,000 sf (subject to approvals), warehouse, flex space or commercial. Or, offering commercial condos for sale or lease from 2,000 sf each. OH door, warehouse and office space fit up to suit tenants needs. I-1 (INDUSTRIAL PARK) Zone: Permitted uses include a wide variety of warehousing, light manu...

## COMMENTS

Site can support a wide range of concepts. Will build to suit, from 2,000 to 9,000 sf (subject to approvals), warehouse, flex space or commercial. Or, offering commercial condos for sale or lease from 2,000 sf each. OH door, warehouse and office space fit up to suit tenants needs. I-1 (INDUSTRIAL PARK) Zone: Permitted uses include a wide variety of warehousing, light manu...