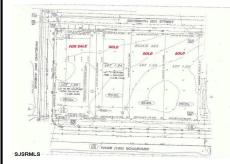

### **COMMENTS**

Site can support a wide range of concepts. Will build to suit, from 2,000 to 9,000 sf (subject to approvals), warehouse, flex space or commercial. Or, offering commercial condos for sale or lease from 2,000 sf each. OH door, warehouse and office space fit up to suit tenants needs. I-1 (INDUSTRIAL PARK) Zone: Permitted uses include a wide variety of warehousing, light manu...

## COMMENTS

Site can support a wide range of concepts. Will build to suit, from 2,000 to 9,000 sf (subject to approvals), warehouse, flex space or commercial. Or, offering commercial condos for sale or lease from 2,000 sf each. OH door, warehouse and office space fit up to suit tenants needs. I-1 (INDUSTRIAL PARK) Zone: Permitted uses include a wide variety of warehousing, light manu...