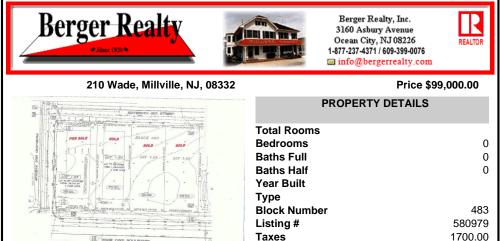

# COMMENTS

Site can support a wide range of concepts. Will build to suit, from 2,000 to 9,000 sf (subject to approvals), warehouse, flex space or commercial. Or, offering commercial condos for sale or lease from 2,000 sf each. OH door, warehouse and office space fit up to suit tenants needs. I-1 (INDUSTRIAL PARK) Zone: Permitted uses include a wide variety of warehousing, light manu...

## COMMENTS

Site can support a wide range of concepts. Will build to suit, from 2,000 to 9,000 sf (subject to approvals), warehouse, flex space or commercial. Or, offering commercial condos for sale or lease from 2,000 sf each. OH door, warehouse and office space fit up to suit tenants needs. I-1 (INDUSTRIAL PARK) Zone: Permitted uses include a wide variety of warehousing, light manu...