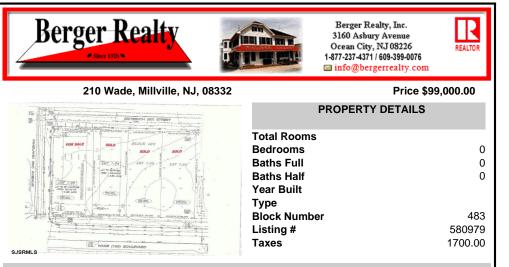

# COMMENTS

Site can support a wide range of concepts. Will build to suit, from 2,000 to 9,000 sf (subject to approvals), warehouse, flex space or commercial. Or, offering commercial condos for sale or lease from 2,000 sf each. OH door, warehouse and office space fit up to suit tenants needs. I-1 (INDUSTRIAL PARK) Zone: Permitted uses include a wide variety of warehousing, light manu...

## COMMENTS

Site can support a wide range of concepts. Will build to suit, from 2,000 to 9,000 sf (subject to approvals), warehouse, flex space or commercial. Or, offering commercial condos for sale or lease from 2,000 sf each. OH door, warehouse and office space fit up to suit tenants needs. I-1 (INDUSTRIAL PARK) Zone: Permitted uses include a wide variety of warehousing, light manu...