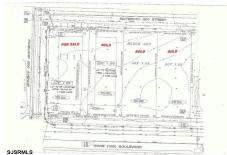

### **COMMENTS**

Site can support a wide range of concepts. Will build to suit, from 2,000 to 9,000 sf (subject to approvals), warehouse, flex space or commercial. Or, offering commercial condos for sale or lease from 2,000 sf each. OH door, warehouse and office space fit up to suit tenants needs. I-1 (INDUSTRIAL PARK) Zone: Permitted uses include a wide variety of warehousing, light manu...