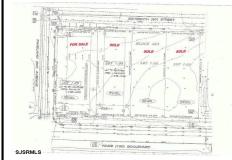

### **COMMENTS**

Site can support a wide range of concepts. Will build to suit, from 2,000 to 9,000 sf (subject to approvals), warehouse, flex space or commercial. Or, offering commercial condos for sale or lease from 2,000 sf each. OH door, warehouse and office space fit up to suit tenants needs. I-1 (INDUSTRIAL PARK) Zone: Permitted uses include a wide variety of warehousing, light manu...