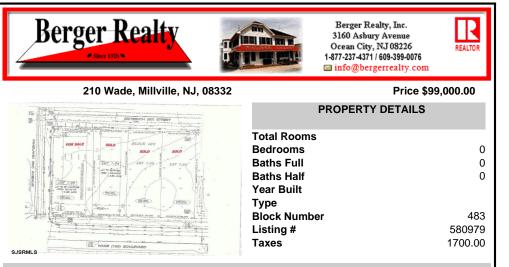

## COMMENTS

Site can support a wide range of concepts. Will build to suit, from 2,000 to 9,000 sf (subject to approvals), warehouse, flex space or commercial. Or, offering commercial condos for sale or lease from 2,000 sf each. OH door, warehouse and office space fit up to suit tenants needs. I-1 (INDUSTRIAL PARK) Zone: Permitted uses include a wide variety of warehousing, light manu...

### COMMENTS

Taxes

Site can support a wide range of concepts. Will build to suit, from 2,000 to 9,000 sf (subject to approvals), warehouse, flex space or commercial. Or, offering commercial condos for sale or lease from 2,000 sf each. OH door, warehouse and office space fit up to suit tenants needs. I-1 (INDUSTRIAL PARK) Zone: Permitted uses include a wide variety of warehousing, light manu...