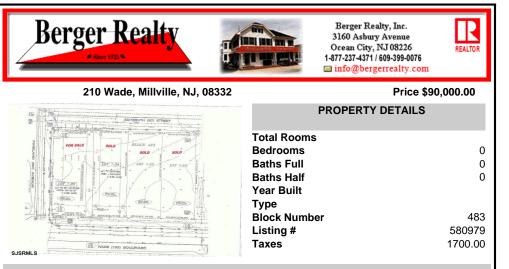

## COMMENTS

**Block Number** 

Listing #

Taxes

Site can support a wide range of concepts. Will build to suit, from 2,000 to 9,000 sf (subject to approvals), warehouse, flex space or commercial. Or, offering commercial condos for sale or lease from 2,000 sf each. OH door, warehouse and office space fit up to suit tenants needs. I-1 (INDUSTRIAL PARK) Zone: Permitted uses include a wide variety of warehousing, light manu...