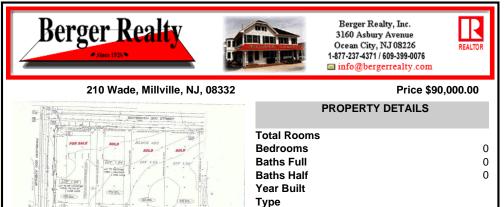

## COMMENTS

**Block Number** 

Listing #

Taxes

Site can support a wide range of concepts. Will build to suit, from 2,000 to 9,000 sf (subject to approvals), warehouse, flex space or commercial. Or, offering commercial condos for sale or lease from 2,000 sf each. OH door, warehouse and office space fit up to suit tenants needs. I-1 (INDUSTRIAL PARK) Zone: Permitted uses include a wide variety of warehousing, light manu...