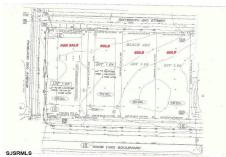

## **COMMENTS**

Listing # Taxes

Site can support a wide range of concepts. Will build to suit, from 2,000 to 9,000 sf (subject to approvals), warehouse, flex space or commercial. Or, offering commercial condos for sale or lease from 2,000 sf each. OH door, warehouse and office space fit up to suit tenants needs. I-1 (INDUSTRIAL PARK) Zone: Permitted uses include a wide variety of warehousing, light manu...

# **COMMENTS**

Site can support a wide range of concepts. Will build to suit, from 2,000 to 9,000 sf (subject to approvals), warehouse, flex space or commercial. Or, offering commercial condos for sale or lease from 2,000 sf each. OH door, warehouse and office space fit up to suit tenants needs. I-1 (INDUSTRIAL PARK) Zone: Permitted uses include a wide variety of warehousing, light manu...