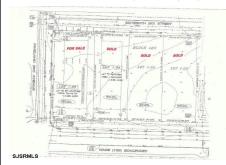

## **COMMENTS**

Listing # Taxes

Site can support a wide range of concepts. Will build to suit, from 2,000 to 9,000 sf (subject to approvals), warehouse, flex space or commercial. Or, offering commercial condos for sale or lease from 2,000 sf each. OH door, warehouse and office space fit up to suit tenants needs. I-1 (INDUSTRIAL PARK) Zone: Permitted uses include a wide variety of warehousing, light manu...

# **COMMENTS**

Site can support a wide range of concepts. Will build to suit, from 2,000 to 9,000 sf (subject to approvals), warehouse, flex space or commercial. Or, offering commercial condos for sale or lease from 2,000 sf each. OH door, warehouse and office space fit up to suit tenants needs. I-1 (INDUSTRIAL PARK) Zone: Permitted uses include a wide variety of warehousing, light manu...