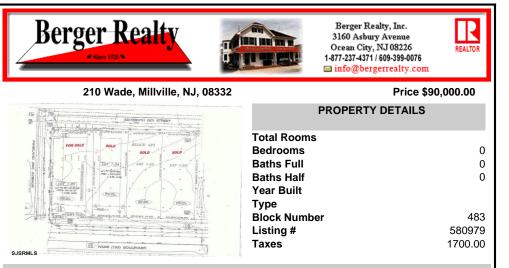

## COMMENTS

Site can support a wide range of concepts. Will build to suit, from 2,000 to 9,000 sf (subject to approvals), warehouse, flex space or commercial. Or, offering commercial condos for sale or lease from 2,000 sf each. OH door, warehouse and office space fit up to suit tenants needs. I-1 (INDUSTRIAL PARK) Zone: Permitted uses include a wide variety of warehousing, light manu...