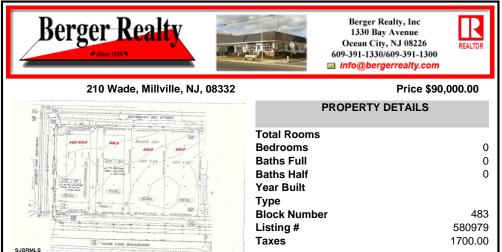

# COMMENTS

Site can support a wide range of concepts. Will build to suit, from 2,000 to 9,000 sf (subject to approvals), warehouse, flex space or commercial. Or, offering commercial condos for sale or lease from 2,000 sf each. OH door, warehouse and office space fit up to suit tenants needs. I-1 (INDUSTRIAL PARK) Zone: Permitted uses include a wide variety of warehousing, light manu...

## COMMENTS

Site can support a wide range of concepts. Will build to suit, from 2,000 to 9,000 sf (subject to approvals), warehouse, flex space or commercial. Or, offering commercial condos for sale or lease from 2,000 sf each. OH door, warehouse and office space fit up to suit tenants needs. I-1 (INDUSTRIAL PARK) Zone: Permitted uses include a wide variety of warehousing, light manu...