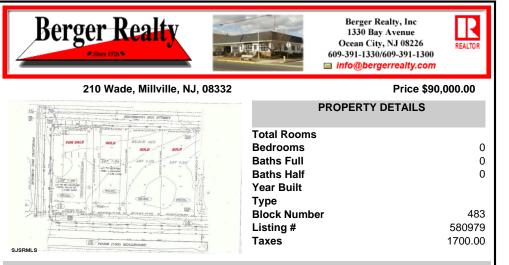

# COMMENTS

Site can support a wide range of concepts. Will build to suit, from 2,000 to 9,000 sf (subject to approvals), warehouse, flex space or commercial. Or, offering commercial condos for sale or lease from 2,000 sf each. OH door, warehouse and office space fit up to suit tenants needs. I-1 (INDUSTRIAL PARK) Zone: Permitted uses include a wide variety of warehousing, light manu...

## COMMENTS

Site can support a wide range of concepts. Will build to suit, from 2,000 to 9,000 sf (subject to approvals), warehouse, flex space or commercial. Or, offering commercial condos for sale or lease from 2,000 sf each. OH door, warehouse and office space fit up to suit tenants needs. I-1 (INDUSTRIAL PARK) Zone: Permitted uses include a wide variety of warehousing, light manu...