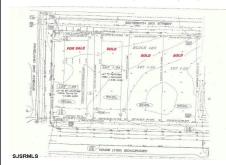

# **COMMENTS**

Site can support a wide range of concepts. Will build to suit, from 2,000 to 9,000 sf (subject to approvals), warehouse, flex space or commercial. Or, offering commercial condos for sale or lease from 2,000 sf each. OH door, warehouse and office space fit up to suit tenants needs. I-1 (INDUSTRIAL PARK) Zone: Permitted uses include a wide variety of warehousing, light manu...