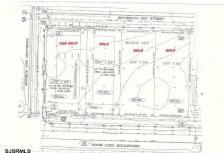

# **COMMENTS**

Site can support a wide range of concepts. Will build to suit, from 2,000 to 9,000 sf (subject to approvals), warehouse, flex space or commercial. Or, offering commercial condos for sale or lease from 2,000 sf each. OH door, warehouse and office space fit up to suit tenants needs. I-1 (INDUSTRIAL PARK) Zone: Permitted uses include a wide variety of warehousing, light manu...