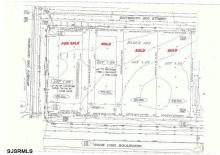

## **COMMENTS**

**Taxes** 

Site can support a wide range of concepts. Will build to suit, from 2,000 to 9,000 sf (subject to approvals), warehouse, flex space or commercial. Or, offering commercial condos for sale or lease from 2,000 sf each. OH door, warehouse and office space fit up to suit tenants needs. I-1 (INDUSTRIAL PARK) Zone: Permitted uses include a wide variety of warehousing, light manu...

## **COMMENTS**

Site can support a wide range of concepts. Will build to suit, from 2,000 to 9,000 sf (subject to approvals), warehouse, flex space or commercial. Or, offering commercial condos for sale or lease from 2,000 sf each. OH door, warehouse and office space fit up to suit tenants needs. I-1 (INDUSTRIAL PARK) Zone: Permitted uses include a wide variety of warehousing, light manu...