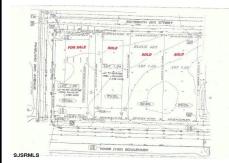

## **COMMENTS**

**Taxes** 

Site can support a wide range of concepts. Will build to suit, from 2,000 to 9,000 sf (subject to approvals), warehouse, flex space or commercial. Or, offering commercial condos for sale or lease from 2,000 sf each. OH door, warehouse and office space fit up to suit tenants needs. I-1 (INDUSTRIAL PARK) Zone: Permitted uses include a wide variety of warehousing, light manu...

## **COMMENTS**

Site can support a wide range of concepts. Will build to suit, from 2,000 to 9,000 sf (subject to approvals), warehouse, flex space or commercial. Or, offering commercial condos for sale or lease from 2,000 sf each. OH door, warehouse and office space fit up to suit tenants needs. I-1 (INDUSTRIAL PARK) Zone: Permitted uses include a wide variety of warehousing, light manu...