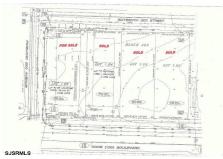

### **COMMENTS**

Site can support a wide range of concepts. Will build to suit, from 2,000 to 9,000 sf (subject to approvals), warehouse, flex space or commercial. Or, offering commercial condos for sale or lease from 2,000 sf each. OH door, warehouse and office space fit up to suit tenants needs. I-1 (INDUSTRIAL PARK) Zone: Permitted uses include a wide variety of warehousing, light manu...

### COMMENTS

Site can support a wide range of concepts. Will build to suit, from 2,000 to 9,000 sf (subject to approvals), warehouse, flex space or commercial. Or, offering commercial condos for sale or lease from 2,000 sf each. OH door, warehouse and office space fit up to suit tenants needs. I-1 (INDUSTRIAL PARK) Zone: Permitted uses include a wide variety of warehousing, light manu...