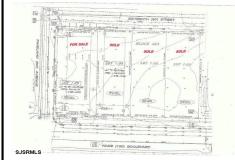

### **COMMENTS**

Site can support a wide range of concepts. Will build to suit, from 2,000 to 9,000 sf (subject to approvals), warehouse, flex space or commercial. Or, offering commercial condos for sale or lease from 2,000 sf each. OH door, warehouse and office space fit up to suit tenants needs. I-1 (INDUSTRIAL PARK) Zone: Permitted uses include a wide variety of warehousing, light manu...

### COMMENTS

Site can support a wide range of concepts. Will build to suit, from 2,000 to 9,000 sf (subject to approvals), warehouse, flex space or commercial. Or, offering commercial condos for sale or lease from 2,000 sf each. OH door, warehouse and office space fit up to suit tenants needs. I-1 (INDUSTRIAL PARK) Zone: Permitted uses include a wide variety of warehousing, light manu...