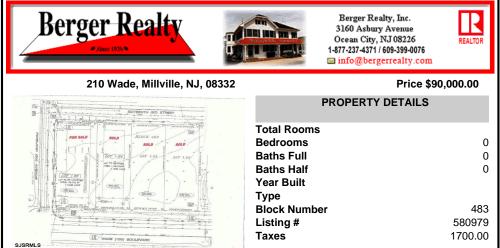

## COMMENTS

Site can support a wide range of concepts. Will build to suit, from 2,000 to 9,000 sf (subject to approvals), warehouse, flex space or commercial. Or, offering commercial condos for sale or lease from 2,000 sf each. OH door, warehouse and office space fit up to suit tenants needs. I-1 (INDUSTRIAL PARK) Zone: Permitted uses include a wide variety of warehousing, light manu...