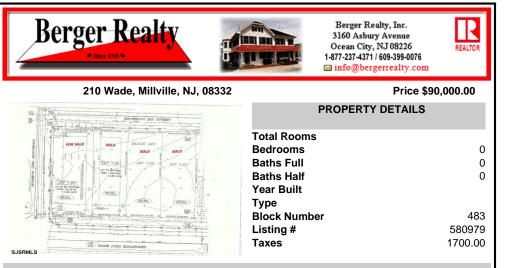

## COMMENTS

Site can support a wide range of concepts. Will build to suit, from 2,000 to 9,000 sf (subject to approvals), warehouse, flex space or commercial. Or, offering commercial condos for sale or lease from 2,000 sf each. OH door, warehouse and office space fit up to suit tenants needs. I-1 (INDUSTRIAL PARK) Zone: Permitted uses include a wide variety of warehousing, light manu...