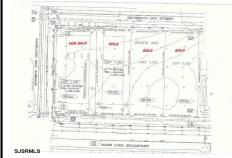

### **COMMENTS**

Site can support a wide range of concepts. Will build to suit, from 2,000 to 9,000 sf (subject to approvals), warehouse, flex space or commercial. Or, offering commercial condos for sale or lease from 2,000 sf each. OH door, warehouse and office space fit up to suit tenants needs. I-1 (INDUSTRIAL PARK) Zone: Permitted uses include a wide variety of warehousing, light manu...

## COMMENTS

Site can support a wide range of concepts. Will build to suit, from 2,000 to 9,000 sf (subject to approvals), warehouse, flex space or commercial. Or, offering commercial condos for sale or lease from 2,000 sf each. OH door, warehouse and office space fit up to suit tenants needs. I-1 (INDUSTRIAL PARK) Zone: Permitted uses include a wide variety of warehousing, light manu...