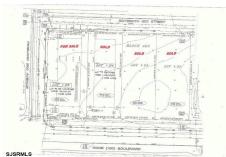

### **COMMENTS**

Site can support a wide range of concepts. Will build to suit, from 2,000 to 9,000 sf (subject to approvals), warehouse, flex space or commercial. Or, offering commercial condos for sale or lease from 2,000 sf each. OH door, warehouse and office space fit up to suit tenants needs. I-1 (INDUSTRIAL PARK) Zone: Permitted uses include a wide variety of warehousing, light manu...

## COMMENTS

Site can support a wide range of concepts. Will build to suit, from 2,000 to 9,000 sf (subject to approvals), warehouse, flex space or commercial. Or, offering commercial condos for sale or lease from 2,000 sf each. OH door, warehouse and office space fit up to suit tenants needs. I-1 (INDUSTRIAL PARK) Zone: Permitted uses include a wide variety of warehousing, light manu...