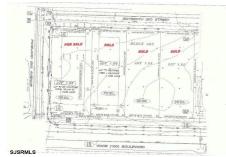

### **COMMENTS**

Site can support a wide range of concepts. Will build to suit, from 2,000 to 9,000 sf (subject to approvals), warehouse, flex space or commercial. Or, offering commercial condos for sale or lease from 2,000 sf each. OH door, warehouse and office space fit up to suit tenants needs. I-1 (INDUSTRIAL PARK) Zone: Permitted uses include a wide variety of warehousing, light manu...

### COMMENTS

Site can support a wide range of concepts. Will build to suit, from 2,000 to 9,000 sf (subject to approvals), warehouse, flex space or commercial. Or, offering commercial condos for sale or lease from 2,000 sf each. OH door, warehouse and office space fit up to suit tenants needs. I-1 (INDUSTRIAL PARK) Zone: Permitted uses include a wide variety of warehousing, light manu...