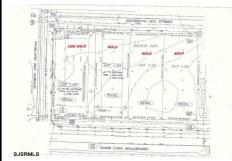

### **COMMENTS**

Site can support a wide range of concepts. Will build to suit, from 2,000 to 9,000 sf (subject to approvals), warehouse, flex space or commercial. Or, offering commercial condos for sale or lease from 2,000 sf each. OH door, warehouse and office space fit up to suit tenants needs. I-1 (INDUSTRIAL PARK) Zone: Permitted uses include a wide variety of warehousing, light manu...

### COMMENTS

Site can support a wide range of concepts. Will build to suit, from 2,000 to 9,000 sf (subject to approvals), warehouse, flex space or commercial. Or, offering commercial condos for sale or lease from 2,000 sf each. OH door, warehouse and office space fit up to suit tenants needs. I-1 (INDUSTRIAL PARK) Zone: Permitted uses include a wide variety of warehousing, light manu...