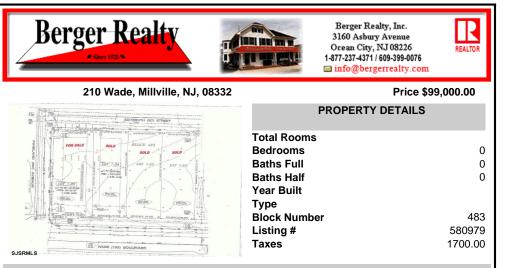

## COMMENTS

Site can support a wide range of concepts. Will build to suit, from 2,000 to 9,000 sf (subject to approvals), warehouse, flex space or commercial. Or, offering commercial condos for sale or lease from 2,000 sf each. OH door, warehouse and office space fit up to suit tenants needs. I-1 (INDUSTRIAL PARK) Zone: Permitted uses include a wide variety of warehousing, light manu...

### COMMENTS

Site can support a wide range of concepts. Will build to suit, from 2,000 to 9,000 sf (subject to approvals), warehouse, flex space or commercial. Or, offering commercial condos for sale or lease from 2,000 sf each. OH door, warehouse and office space fit up to suit tenants needs. I-1 (INDUSTRIAL PARK) Zone: Permitted uses include a wide variety of warehousing, light manu...