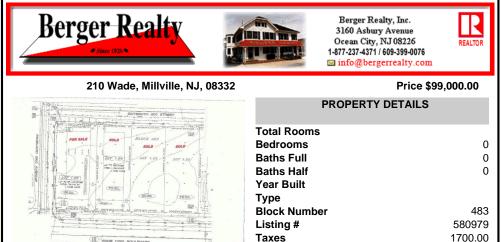

## COMMENTS

Site can support a wide range of concepts. Will build to suit, from 2,000 to 9,000 sf (subject to approvals), warehouse, flex space or commercial. Or, offering commercial condos for sale or lease from 2,000 sf each. OH door, warehouse and office space fit up to suit tenants needs. I-1 (INDUSTRIAL PARK) Zone: Permitted uses include a wide variety of warehousing, light manu...

### COMMENTS

Site can support a wide range of concepts. Will build to suit, from 2,000 to 9,000 sf (subject to approvals), warehouse, flex space or commercial. Or, offering commercial condos for sale or lease from 2,000 sf each. OH door, warehouse and office space fit up to suit tenants needs. I-1 (INDUSTRIAL PARK) Zone: Permitted uses include a wide variety of warehousing, light manu...